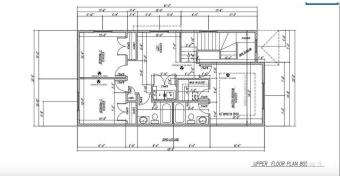

ning 1750 sq. ft. single-family detached home in Starling South, Edmonton! This beautifully designed property is built on a corner lot and features a main floor with a full bath, bedroom/den, spacious living room, dining area, and modern kitchen. Upstairs, find a bonus room, 3 bedrooms and 2 full bathrooms, including a luxurious primary suite. private side entrance for potential legal basement suite. Open to above foyer at entrance. The home comes with appliances credit, and garage pad. Quick possession



## **Essential Information**

MLS® # E4422079 Price \$532,000

Bedrooms 4

Bathrooms 3.00

Full Baths 3

Square Footage 1,750

Acres 0.00

Year Built 2025

Type Single Family

Sub-Type Detached Single Family

Style 2 Storey

Status Active



# FRONT ELEVATION MAN FLOOR PLAN 945 50. ft.



# **Community Information**

Address 3238 Magpie Link

AB

Area Edmonton

Subdivision Starling

City Edmonton County **ALBERTA** 

Province

Postal Code T5S 0V4

# **Amenities**

**Amenities** Ceiling 9 ft., Exterior Walls- 2"x6", 9 ft. Basement Ceiling

Parking Spaces 2

**Parking** Parking Pad Cement/Paved

# Interior

Interior Features ensuite bathroom

**Appliances Builder Appliance Credit** 

Forced Air-1, Natural Gas Heating

Fireplace Yes

**Fireplaces** Heatilator/Fan

**Stories** 2

Has Basement Yes

Full, Unfinished Basement

### **Exterior**

Exterior Wood, Vinyl

**Exterior Features** Back Lane, Golf Nearby, Playground Nearby, Ravine View

Roof **Asphalt Shingles** 

Wood, Vinyl Construction

Foundation Concrete Perimeter

# **Additional Information**

**Date Listed** Februar