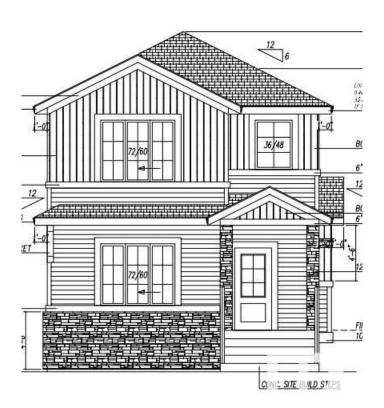

# FRONT ELEVATION MAN FLOOR PLAN 945 50. ft.

### **Exterior**

Exterior Wood, Vinyl

**Exterior Features** Back Lane, Golf Nearby, Playground Nearby, Ravine View

Roof **Asphalt Shingles** 

Wood, Vinyl Construction

Foundation Concrete Perimeter