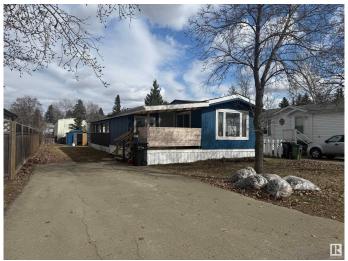

### \$88,000

3 Bedroom, 1.00 Bathroom, 923 sqft Land Lease Community on 0.00 Acres

Maple Ridge (Edmonton), Edmonton, AB

Welcome to Maple Ridge Mobile Home Communityâ€"a perfect family haven! This charming 3-bedroom, 1-bath mobile home boasts 924 sq ft of bright, open living space, featuring a spacious living room and kitchen flooded with natural light from large windows. Enjoy cozy evenings by fireplace in the living area, and savor modern updates like plank flooring and stylish wall accents. An attached addition (not included in the square footage) offers a welcoming foyer and a comfortable family/sun room with brand-new carpeting and a second electric fireplace for extra warmth. Outside you will find a large updated covered porch, a parking pad, storage shed and your own private yard space. Located directly across the street from a huge park, community garden and playground. Don't miss out on this enticing opportunity for a young family's dream home!