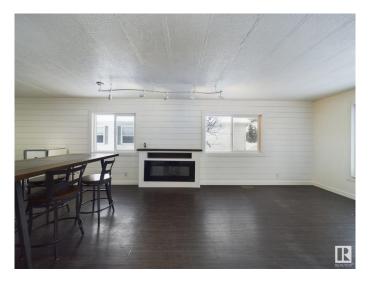

### \$88,000

3 Bedroom, 1.00 Bathroom, 923 sqft Land Lease Community on 0.00 Acres

Maple Ridge (Edmonton), Edmonton, AB

Welcome to Maple Ridge Mobile Home Communityâ€"a perfect family haven! This charming 3-bedroom, 1-bath mobile home boasts 924 sq ft of bright, open living space, featuring a spacious living room and kitchen flooded with natural light from large windows. Enjoy cozy evenings by fireplace in the living area, and savor modern updates like plank flooring and stylish wall accents. An attached addition (not included in the square footage) offers a welcoming foyer and a comfortable family/sun room with brand-new carpeting and a second electric fireplace for extra warmth. Outside you will find a large updated covered porch, a parking pad, storage shed and your own private yard space. Located directly across the street from a huge park, community garden and playground. Don't miss out on this enticing opportunity for a young family's dream home!