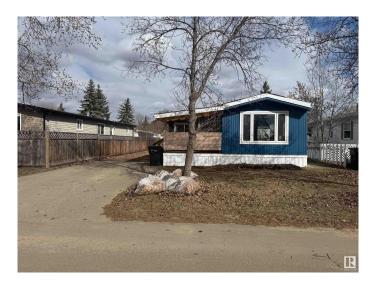

### \$88,000

3 Bedroom, 1.00 Bathroom, 923 sqft Land Lease Community on 0.00 Acres

Maple Ridge (Edmonton), Edmonton, AB

Welcome to Maple Ridge Mobile Home Communityâ€"a perfect family haven! This charming 3-bedroom, 1-bath mobile home boasts 924 sq ft of bright, open living space, featuring a spacious living room and kitchen flooded with natural light from large windows. Enjoy cozy evenings by fireplace in the living area, and savor modern updates like plank flooring and stylish wall accents. An attached addition (not included in the square footage) offers a welcoming foyer and a comfortable family/sun room with brand-new carpeting and a second electric fireplace for extra warmth. Outside you will find a large updated covered porch, a parking pad, storage shed and your own private yard space. Located directly across the street from a huge park, community garden and playground. Don't miss out on this enticing opportunity for a young family's dream home!

### **Essential Information**

MLS®# E4422594 Price

\$88,000

**Bedrooms** 3

**Bathrooms** 1.00

Full Baths 1

923 Square Footage

Acres 0.00 Year Built 1980