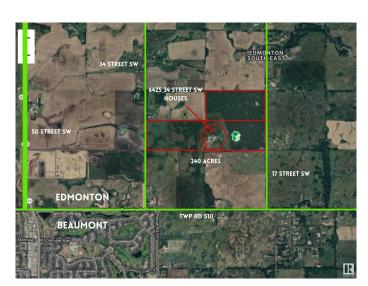

## \$10,000,000

0 Bedroom, 0.00 Bathroom, Single Family on 240.00 Acres

Edmonton South East, Edmonton, AB

Unparalleled Development Opportunity in SE Edmonton Prime 240-acre Parcel in the SE! This property comprises 3 separate 80-acre titled properties, totalling approx 240 acres. The land stretches from 34 St East to 17 St, providing a vast canvas for investment. Enjoy the convenience of being mins away from a range of shopping centres & amenities, with easy access to 41 Ave, 50 St SW and Ellerslie Rd. The location grants effortless access to both Edmonton's South and the neighbouring town of Beaumont. Anthony Henday Dr just a short 5-minute drive away, easy access to the QEII, International Airport, HWY 14, and HWY 21. Property includes a 3000 sqft modern house (2020-built) with attached garage, a 1467 sqft. renovated bungalow with detached garage, 1 original barn (1900-built), 1 heated shop (40'x80'), 1 Quonset (50'x100), 2 barns (100'x40' & 70â€<sup>™</sup>x25â€<sup>™</sup>), and multiple outbuildings. Discover the untapped potential of this stunning pieces of land, perfectly situated in SE Edmonton for residential development.