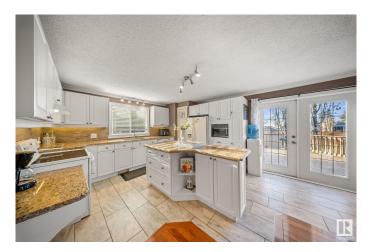

## \$344.900

3 Bedroom, 2.00 Bathroom, 1,620 sqft Rural on 0.16 Acres

Alberta Beach, Rural Lac Ste. Anne County, AB

Welcome to your dream home, located just minutes away from the stunning Alberta Beach! This beautifully maintained 1620 sq. meter home features 3 beds & 2 full baths. Enjoy the elegance of hardwood floors. complemented by crown mouldings & a kitchen with a stunning granite countertop. Washer and dryer units are installed in 2024. This home boasts a huge backyard, fully fenced for privacy, wrap-around deck that is perfect for relaxing or entertaining guests. Whether you're looking to enjoy water sports in the summer or ice fishing in the winter, this property offers year-round access to the lake, making it the perfect spot for outdoor enthusiasts. Situated a mere 35-minute drive from NW Edmonton, this home combines the benefits of a retreat-like setting with accessibility to city conveniences.