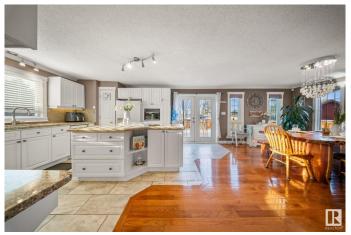

## \$344.900

3 Bedroom, 2.00 Bathroom, 1,620 sqft Rural on 0.16 Acres

Alberta Beach, Rural Lac Ste. Anne County, AB

Welcome to your dream home, located just minutes away from the stunning Alberta Beach! This beautifully maintained 1620 sq. meter home features 3 beds & 2 full baths. Enjoy the elegance of hardwood floors. complemented by crown mouldings & a kitchen with a stunning granite countertop. Washer and dryer units are installed in 2024. This home boasts a huge backyard, fully fenced for privacy, wrap-around deck that is perfect for relaxing or entertaining guests. Whether you're looking to enjoy water sports in the summer or ice fishing in the winter, this property offers year-round access to the lake, making it the perfect spot for outdoor enthusiasts. Situated a mere 35-minute drive from NW Edmonton, this home combines the benefits of a retreat-like setting with accessibility to city conveniences.