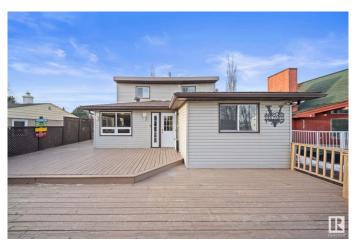

## \$344.900

3 Bedroom, 2.00 Bathroom, 1,620 sqft Rural on 0.16 Acres

Alberta Beach, Rural Lac Ste. Anne County, AB

Welcome to your dream home, located just minutes away from the stunning Alberta Beach! This beautifully maintained 1620 sq. meter home features 3 beds & 2 full baths. Enjoy the elegance of hardwood floors. complemented by crown mouldings & a kitchen with a stunning granite countertop. Washer and dryer units are installed in 2024. This home boasts a huge backyard, fully fenced for privacy, wrap-around deck that is perfect for relaxing or entertaining guests. Whether you're looking to enjoy water sports in the summer or ice fishing in the winter, this property offers year-round access to the lake, making it the perfect spot for outdoor enthusiasts. Situated a mere 35-minute drive from NW Edmonton, this home combines the benefits of a retreat-like setting with accessibility to city conveniences.

## **Amenities**

Features Off Street Parking, Carbon Monoxide Detectors, Crawl Space, Deck,

Detectors Smoke, Fire Pit, No Animal Home

#### **Exterior**

Exterior Wood

Exterior Features Fenced, Low Maintenance Landscape, Recreation Use

Construction Wood

Foundation Insulated Concrete Form