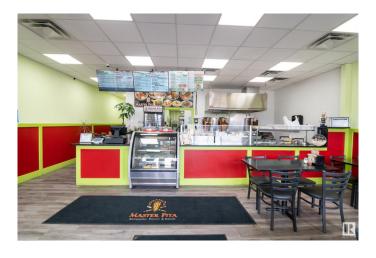

### \$230,000

0 Bedroom, 0.00 Bathroom, Business on 0.00 Acres

Grandin, St. Albert, AB

Welcome to a turnkey culinary adventure in St. Albert! Located close to St Albert Trail this restaurant has a fusion of flavors that captivate the senses. Impeccably designed interiors welcome guests into a warm, inviting ambiance. From the moment patrons step through the door, they're greeted by acomfortable atmosphere. The menu, curated with precision and passion, showcases a tantalizing array of dishes that celebrate local ingredients and global influences. Each bite tells a story of culinary mastery, leaving diners craving more. With raving reviews from satisfied customers, this establishment has earned its place as a beloved gem in the community. Beyond the delectable fare, the business is meticulously organized forseamless operations. From efficient kitchen workflows to attentive front-of-house service, every aspect is finely tuned to ensure an exceptional diningexperience. With a dedicated team in place, new owners can step into a thriving enterprise right away. Dont miss out