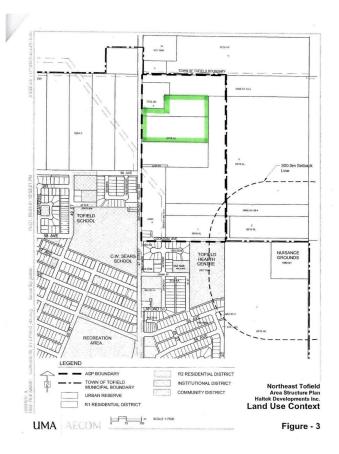

#### \$149,000

0 Bedroom, 0.00 Bathroom, Single Family on 0.00 Acres

Tofield, Tofield, AB

20.88 acres within town limits of Tofield! Currently zoned Urban Reserve with the future land use of residential. Commuting distances from Tofield: Sherwood Park (50 km), Edmonton (67 km), YEG Airport (75 km). Fort Saskatchewan (74 km) and Camrose (50 km). Some of the community amenities: Schools (K-12), Hospital, Grocery Store, Restaraunts, Senior Lodges/ Sunshine Villas/ Golden Club, FCSS, Churches, Daycare/ Preschool/ Day Homes, Lions Club/ Legion/ Ag. Society, Curling Rink and Arena.

## Exterior

Exterior Features Flat Site, Subdividable Lot

### **Additional Information**

Date Listed March 10th, 2025

Days on Market 59

Zoning Zone 80

DATA IS DEEMED RELIABLE BUT IS NOT GUARANTEED ACCURATE BY THE REALTORS® ASSOCIATION OF EDMONTON. COPYRIGHT 2025 BY THE REALTORS® ASSOCIATION OF EDMONTON. ALL RIGHTS RESERVED.Trademarks are owned or controlled by the Canadian Real Estate Association (CREA) and identify real estate professionals who are members of CREA (REALTOR®, REALTORS®) and/or the quality of services they provide (MLS®, Multiple Listing Service®)