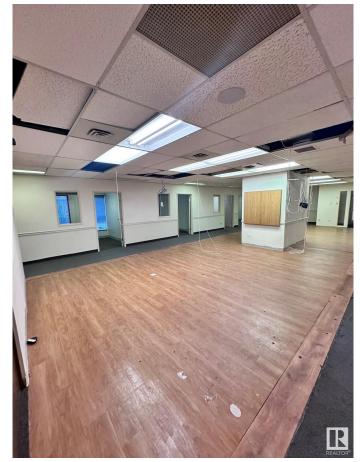

### \$2,350,000

0 Bedroom, 0.00 Bathroom, Office on 0.00 Acres

Central Mcdougall, Edmonton, AB

Situated in the vibrant neighborhood of McDougall, Edmonton, this rare two-storey freestanding office/retail building presents an excellent opportunity to own your own property at the doorstep of Edmonton's downtown. The character building offers 15,400 square feet of space above grade and includes 45 parking stalls. With approximately 125 feet of frontage along 107 Avenue, multiple entrances, and ample fenced parking, this building is well-suited for a wide variety of retail and office uses. This property is being exclusively marketed on behalf of BDO Canada Limited, in its sole capacity as Receiver of Bereket & G Holdings Ltd. and not in its personal capacity. Please note that any transaction will be on a strictly "as is, where is― basis with no representations or warranties of any nature and will be subject to the approval of the Court of King's Bench of Alberta.