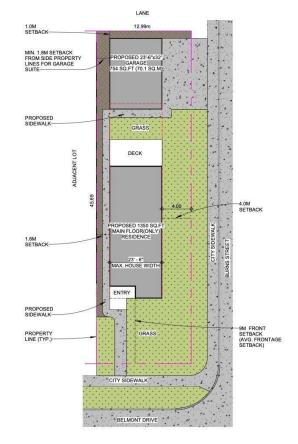

### \$359,900

0 Bedroom, 0.00 Bathroom, Single Family on 0.00 Acres

Braeside, St. Albert, AB

Build your dream home on this large private corner lot in the heart of St. Albert. Fully serviced WALKOUT lot - ready to start building on right now! Have you wanted to live in a mature neighborhood but didn't want to live in an older house? This is your once-in-a-lifetime chance to custom build the perfect home for your family. Steps to the Sturgeon River Valley and a quick walk to the downtown shops and St. Albert Farmer's Market mean that you will have quick access to all the best parts of town without all the driving. Unlike brand new neighborhoods on the edge of the city, these lots provide a fantastic mix of gorgeous, wide tree-lined streets and character homes plus modern new luxury infill homes. With over 6300sqft lot of land (42' x 150') and rear lane access, you have plenty of room to build an incredible house with a walkout basement plus a HUGE detached 37' x 23'6' garage. R1 Zoning allows you to have a secondary suite such as a garage or a basement suite, giving you endless possibilities.

#### R1 ZONIN

- SITE COVERAGE ALLOWED = 40% (42%)
  SITE COVERAGE OF GARAGE (32"-6" x32") = 11.8%
  SITE COVERAGE OF APPROX (350 SO ET MAIN EL COR = 245
- SITE COVERAGE OF GARRIOGE (23-6 X32) = 11.6% SITE COVERAGE OF APPROX 1350 SQ.FT MAIN FLOOR = 21