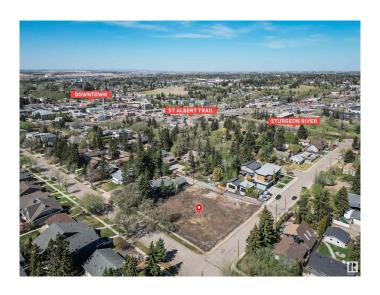

### \$359,900

0 Bedroom, 0.00 Bathroom, Single Family on 0.00 Acres

Braeside, St. Albert, AB

Build your dream home on this large private corner lot in the heart of St. Albert. Fully serviced WALKOUT lot - ready to start building on right now! Have you wanted to live in a mature neighborhood but didn't want to live in an older house? This is your once-in-a-lifetime chance to custom build the perfect home for your family. Steps to the Sturgeon River Valley and a quick walk to the downtown shops and St. Albert Farmer's Market mean that you will have quick access to all the best parts of town without all the driving. Unlike brand new neighborhoods on the edge of the city, these lots provide a fantastic mix of gorgeous, wide tree-lined streets and character homes plus modern new luxury infill homes. With over 6300sqft lot of land (42' x 150') and rear lane access, you have plenty of room to build an incredible house with a walkout basement plus a HUGE detached 37' x 23'6' garage. R1 Zoning allows you to have a secondary suite such as a garage or a basement suite, giving you endless possibilities.

## **Community Information**

Address 27a Belmont Drive

Area St. Albert
Subdivision Braeside
City St. Albert
County ALBERTA

Province AB

Postal Code T8N 0C4

### **Exterior**

Exterior Features Back Lane, Corner Lot, Golf Nearby, Playground Nearby, Schools,

Shopping Nearby, See Remarks