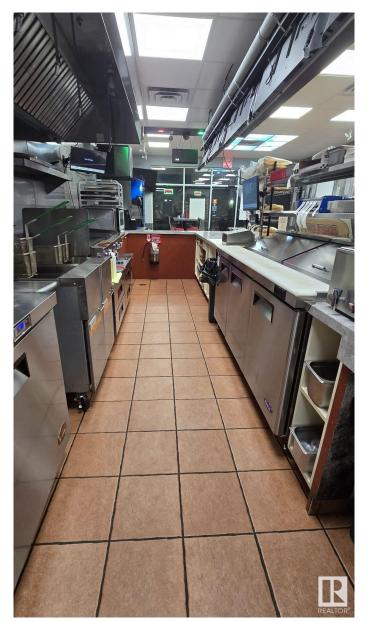

#### \$234,900

0 Bedroom, 0.00 Bathroom, Business on 0.00 Acres

Broadview Park, Sherwood Park, AB

A well-established and highly successful restaurant in a prime location is now available for sale. This dine-in and takeout business boasts a unique menu with the flexibility to modify offerings, making it an excellent opportunity for an ambitious entrepreneur or investor. This restaurant has built a strong reputation and a loyal customer base. The Seller agrees to provide comprehensive training to the Buyer upon completion of the sale. This training will cover daily operations, systems, and key business practices. Additionally, the Seller will share the current menu, along with vendor and supplier details, to ensure a smooth transition and continuity of business. The only reason for sale is that the owner is pursuing different career. Brand name is NOT included in the sale as the owner operates another business under the same name. The buyer have option to change the menu/cuisine.