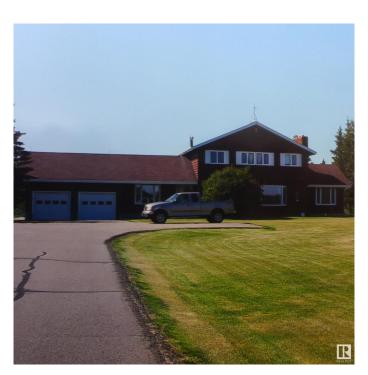

# **\$975,000 - 73 52112 Rge Road 222, Rural Strathcona County**

MLS® #E4427760

### \$975,000

5 Bedroom, 2.50 Bathroom, 2,673 sqft Rural on 3.16 Acres

Twin Island Air Park, Rural Strathcona County, AB

A SUPERB ACREAGE JUST 15 MINUTES FROM SHERWOOD PARK IN TWIN ISLAND AIR PARK! This family home on 3.16 acres has something for every member of the family: LAND YOUR PLANE AND TAXI TO THE HOUSE & HANGER; canoe/kayak the lake; hiking areas around the lake to enjoy nature; 3 golf putting greens; outdoor swimming pool; hot tub; firepit; children's jungle gym; pool table; hair salon. A well maintained upgraded 2673 sq ft family home with 5 bedrooms; 2.5 baths; 3 fireplaces. There have been numerous upgrades. There is a hanger for the plane or a place to store all your toys. This home is a must see.

#### **Essential Information**

MLS® # E4427760
Price \$975,000
Bedrooms 5

Bathrooms 2.50

Full Baths 2
Half Baths 1

Square Footage 2,673 Acres 3.16

Year Built 1972 Type Rural

Sub-Type Detached Single Family

Style 2 Storey
Status Active