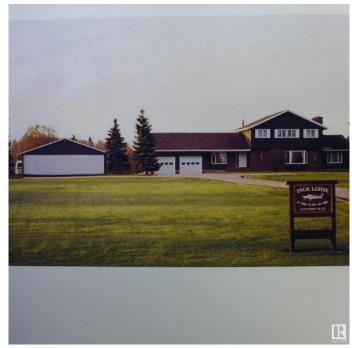

# **\$975,000 - 73 52112 Rge Road 222, Rural Strathcona County**

MLS® #E4427760

### \$975,000

5 Bedroom, 2.50 Bathroom, 2,673 sqft Rural on 3.16 Acres

Twin Island Air Park, Rural Strathcona County, AB

A SUPERB ACREAGE JUST 15 MINUTES FROM SHERWOOD PARK IN TWIN ISLAND AIR PARK! This family home on 3.16 acres has something for every member of the family: LAND YOUR PLANE AND TAXI TO THE HOUSE & HANGER; canoe/kayak the lake; hiking areas around the lake to enjoy nature; 3 golf putting greens; outdoor swimming pool; hot tub; firepit; children's jungle gym; pool table; hair salon. A well maintained upgraded 2673 sq ft family home with 5 bedrooms; 2.5 baths; 3 fireplaces. There have been numerous upgrades. There is a hanger for the plane or a place to store all your toys. This home is a must see.

#### **Essential Information**

MLS® # E4427760
Price \$975,000
Bedrooms 5

Bathrooms 2.50

Full Baths 2
Half Baths 1

Square Footage 2,673 Acres 3.16

Year Built 1972 Type Rural

Sub-Type Detached Single Family

Style 2 Storey
Status Active