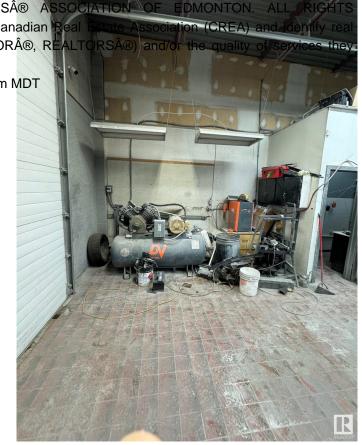

#### \$99,000

0 Bedroom, 0.00 Bathroom, Business on 0.00 Acres

Riel Business Park, St. Albert, AB

Auto body space for sale with all equipment and supplies included, offering a turnkey opportunity for an owner/operator. This fully equipped shop with makeup air unit comes with a frame auto body machine, paint booth, compressor, tools, and existing supplies, allowing for immediate operation. The business benefits from very low rent and an efficient work setup, making it an ideal investment for someone looking to establish or expand their presence in the industry. With everything in place, this is a rare chance to step into a fully functional shop without the hassle of starting from scratch.