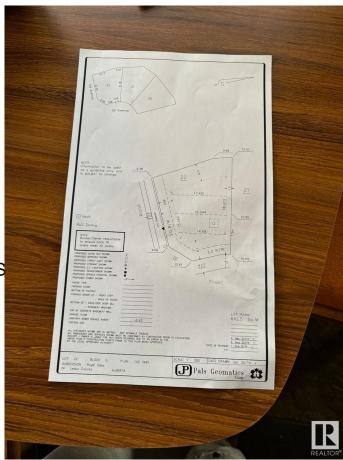

#### \$350,000

0 Bedroom, 0.00 Bathroom, Rural on 0.16 Acres

Royal Oaks\_LEDU, Rural Leduc County, AB

Welcome to Royal Oaks Corner Lot – an exceptional opportunity to build your Custom-built dream Home. Enjoy the added benefits of green space and walking trails at the rear of the property. The lot is serviced with municipal water and sewer, ensuring convenience and reliability. With its prime location, you're only approximately 10 minutes from Edmonton International Airport, Costco, and other major amenities. Public transportation options are close by, and you'll be just 5-6 minutes from Edmonton South Common, which offers free Wi-Fi parks, a 2.5-acre playground, restaurants, and more. Royal Oaks is a prestigious neighborhood with multimillion-dollar homes, making it the perfect place to build the home you've always dreamed of. Don't miss out on this incredible opportunity!.

### **Essential Information**

| MLS® #    | E4427897        |
|-----------|-----------------|
| Price     | \$350,000       |
| Bathrooms | 0.00            |
| Acres     | 0.16            |
| Туре      | Rural           |
| Sub-Type  | Vacant Lot/Land |
| Status    | Active          |

# **Community Information**

| Address     | 3004 59 Ave        |
|-------------|--------------------|
| Area        | Rural Leduc County |
| Subdivision | Royal Oaks_LEDU    |
| City        | Rural Leduc County |
| County      | ALBERTA            |
| Province    | AB                 |
| Postal Code | T4X 0X9            |