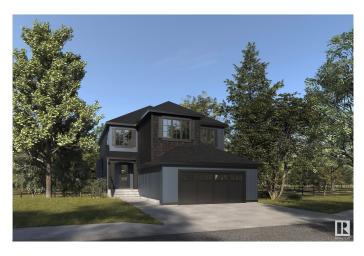

#### \$939,900

3 Bedroom, 2.50 Bathroom, 2,400 sqft Single Family on 0.00 Acres

Chérot, St. Albert, AB

Introducing the Nova by award winning builder Justin Gray Homes, showcasing the professionally designed Modern Farmhouse palette. This POND-BACKING WALKOUT sits on a spacious 32' pocket lot in Cherot -2025's Best New Community, near future schools & a rec center. With 2400 sqft of expertly crafted living space, this home stuns w/a 9' main floor, grand open to above great room, & luxurious hardwood flooring. A spacious foyer leads past a den w/double doors, 1/2 bath, & mudroom w/BUILT-IN MDF SHELVING & large broom closet. Through Justin Gray's ICONIC ARCHWAYS, step into a WALK-THRU PANTRY & chef-inspired kitchen w/ premium dove-tailed cabinetry & a grand CARRARA QUARTZ island. Upstairs, find 3 bdrms, 2 baths, a bonus rm, & convenient laundry. The primary retreat features a wainscoted feature wall, VAULTED ceilings, massive WIC & 5PC SPA-LIKE ENSUITE w/soaker tub & water closet. Enjoy your OVERSIZED dbl garage, & over \$51K in upgrades! Estimated completion: July 2025. Photos from a similar palette.