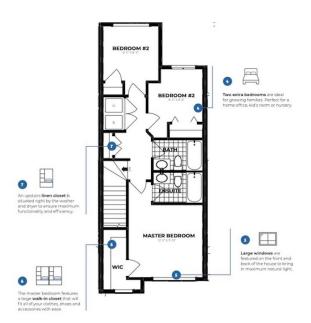

#### \$434,888

3 Bedroom, 2.50 Bathroom, 1,280 sqft Single Family on 0.00 Acres

Keswick Area, Edmonton, AB

QUICK POSSESSION & NO CONDO FEE!! Middle unit of a 4plex townhome in the Keswick community with a detached garage. Enter the home with 9' ceilings on the main floor and easy flow layout. Kitchen features light toned cabinet, 3m quartz countertops, modern finishes and \$3,000 appliance allowance. The upper floor has laundry, 4pc main bath and 3 bedrooms including a primary bedroom with a walk in closet and 4pc ensuite. This home is perfect for starting a family or starting to build for your future! Close to walking trails, parks and ponds. Under construction possession 35-45 after removal. Front & back landscaping included. Photos of floorplan & last two photos are renderings to represent interior colors only. HOA TBD.