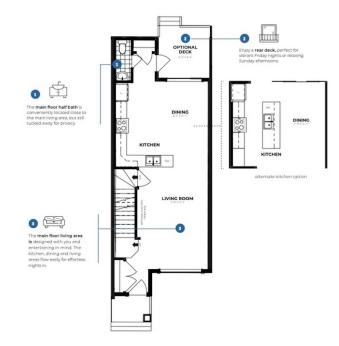

#### \$434,888

3 Bedroom, 2.50 Bathroom, 1,280 sqft Single Family on 0.00 Acres

Keswick Area, Edmonton, AB

QUICK POSSESSION & NO CONDO FEE!! Middle unit of a 4plex townhome in the Keswick community with a detached garage. Enter the home with 9' ceilings on the main floor and easy flow layout. Kitchen features light toned cabinet, 3m quartz countertops, modern finishes and \$3,000 appliance allowance. The upper floor has laundry, 4pc main bath and 3 bedrooms including a primary bedroom with a walk in closet and 4pc ensuite. This home is perfect for starting a family or starting to build for your future! Close to walking trails, parks and ponds. Under construction possession 35-45 after removal. Front & back landscaping included. Photos of floorplan & last two photos are renderings to represent interior colors only. HOA TBD.