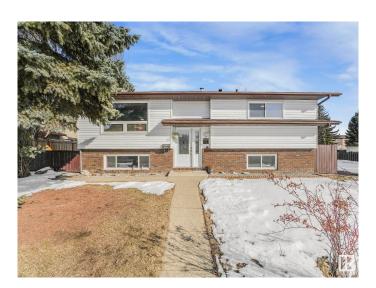

## \$438,800

4 Bedroom, 2.00 Bathroom, 1,058 sqft Single Family on 0.00 Acres

Dunluce, Edmonton, AB

The wait is over! This beautifully maintained bi-level home offers 3+1 bedrooms and 2 bathrooms, perfect for families or those needing extra space. Recent updates include newer roof, windows fence and deck. The fully finished basement presents great potential for an in-law suite. Outside, you'II find a spacious, fenced yard with fruit trees and room for RV parking. The oversized double garage is ideal for a workshop or additional storage.

#### **Essential Information**

MLS® # E4429659 Price \$438,800

Bedrooms 4
Bathrooms 2.00

Full Baths 2

Square Footage 1,058
Acres 0.00
Year Built 1980

Type Single Family

Sub-Type Detached Single Family

Style Bi-Level Status Active

### **Exterior**

Exterior Wood, Stucco

Exterior Features Back Lane, Fenced, Playground Nearby, See Remarks

Roof Asphalt Shingles

Construction Wood, Stucco

Foundation Concrete Perimeter