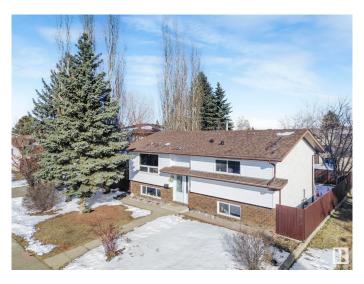

## \$438,800

4 Bedroom, 2.00 Bathroom, 1,058 sqft Single Family on 0.00 Acres

Dunluce, Edmonton, AB

The wait is over! This beautifully maintained bi-level home offers 3+1 bedrooms and 2 bathrooms, perfect for families or those needing extra space. Recent updates include newer roof, windows fence and deck. The fully finished basement presents great potential for an in-law suite. Outside, you'II find a spacious, fenced yard with fruit trees and room for RV parking. The oversized double garage is ideal for a workshop or additional storage.

#### **Essential Information**

MLS® # E4429659 Price \$438,800

Bedrooms 4
Bathrooms 2.00

Full Baths 2

Square Footage 1,058
Acres 0.00
Year Built 1980

Type Single Family

Sub-Type Detached Single Family

Style Bi-Level Status Active

### **Exterior**

Exterior Wood, Stucco

Exterior Features Back Lane, Fenced, Playground Nearby, See Remarks

Roof Asphalt Shingles

Construction Wood, Stucco

Foundation Concrete Perimeter