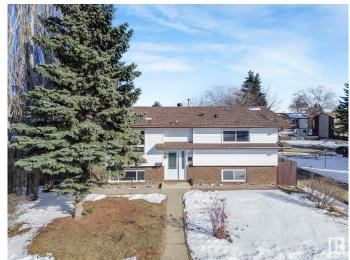

## \$438,800

4 Bedroom, 2.00 Bathroom, 1,058 sqft Single Family on 0.00 Acres

Dunluce, Edmonton, AB

The wait is over! This beautifully maintained bi-level home offers 3+1 bedrooms and 2 bathrooms, perfect for families or those needing extra space. Recent updates include newer roof, windows fence and deck. The fully finished basement presents great potential for an in-law suite. Outside, you'II find a spacious, fenced yard with fruit trees and room for RV parking. The oversized double garage is ideal for a workshop or additional storage.

#### **Essential Information**

MLS® # E4429659 Price \$438,800

Bedrooms 4
Bathrooms 2.00

Full Baths 2

Square Footage 1,058
Acres 0.00
Year Built 1980

Type Single Family

Sub-Type Detached Single Family

Style Bi-Level Status Active

### **Exterior**

Exterior Wood, Stucco

Exterior Features Back Lane, Fenced, Playground Nearby, See Remarks

Roof Asphalt Shingles

Construction Wood, Stucco

Foundation Concrete Perimeter