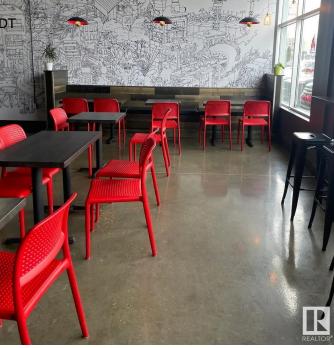

#### \$399,000

0 Bedroom, 0.00 Bathroom, Business on 0.00 Acres

None, Spruce Grove, AB

Asset sale of a well-established Noodlebox franchise located in a high-visibility retail plaza in Spruce Grove, just off the busy Highway 16A. This prime location offers strong vehicle and foot traffic, surrounded by major anchor tenants, gas stations, grocery stores, and dense residential communities. The space is fully built out with modern equipment and a functional layout, ideal for dine-in, takeout, and delivery. Ghost Kitchen Pita Pit approved, adding even more potential for revenue diversification. With excellent exposure, ample parking, and a steady flow of customers throughout the day, this is a turnkey opportunity for entrepreneurs looking to step into a growing franchise in one of Spruce Grove's most active commercial areas.