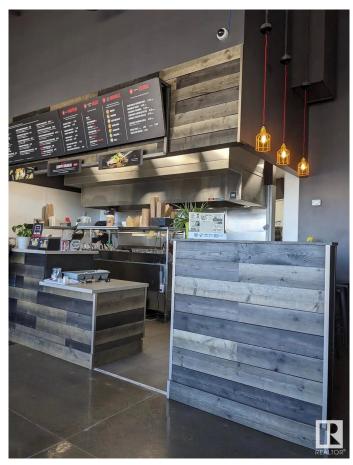

#### \$399,000

0 Bedroom, 0.00 Bathroom, Business on 0.00 Acres

None, Spruce Grove, AB

Asset sale of a well-established Noodlebox franchise located in a high-visibility retail plaza in Spruce Grove, just off the busy Highway 16A. This prime location offers strong vehicle and foot traffic, surrounded by major anchor tenants, gas stations, grocery stores, and dense residential communities. The space is fully built out with modern equipment and a functional layout, ideal for dine-in, takeout, and delivery. Ghost Kitchen Pita Pit approved, adding even more potential for revenue diversification. With excellent exposure, ample parking, and a steady flow of customers throughout the day, this is a turnkey opportunity for entrepreneurs looking to step into a growing franchise in one of Spruce Grove's most active commercial areas.