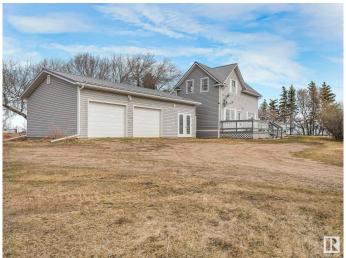

#### \$389,900

2 Bedroom, 1.00 Bathroom, 1,235 sqft Rural on 4.00 Acres

None, Rural Lamont County, AB

"UPGRADED CHARACTER HOME" 2 BR one bath and a main floor laundry. Some of the upgrades include a long lasting metal roofing, electrical panel and water lines, Hi efficiency furnace, new lament flooring, Paint, some windows, new window louvers, soffits fascia and eaves, newer treated back deck, some lighting, new gravel on front driveway and the oversized garage has new insulation and drywall. The well was just shocked and the water is good. Hi-way frontage with a service road just before Mundare and agricultural zoning located on a partially fenced 4.0 acres. Don't miss this affordable acreage.

## **Amenities**

Features Deck, Dugout Basement, Hot Water Natural Gas, No Animal Home, No

Smoking Home, Vinyl Windows

Parking Spaces 4