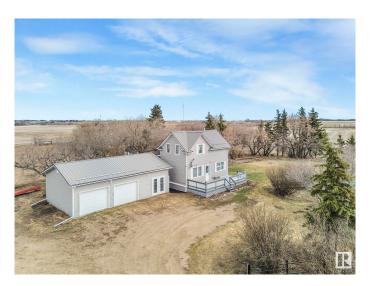

#### \$389,900

2 Bedroom, 1.00 Bathroom, 1,235 sqft Rural on 4.00 Acres

None, Rural Lamont County, AB

"UPGRADED CHARACTER HOME" 2 BR one bath and a main floor laundry. Some of the upgrades include a long lasting metal roofing, electrical panel and water lines, Hi efficiency furnace, new lament flooring, Paint, some windows, new window louvers, soffits fascia and eaves, newer treated back deck, some lighting, new gravel on front driveway and the oversized garage has new insulation and drywall. The well was just shocked and the water is good. Hi-way frontage with a service road just before Mundare and agricultural zoning located on a partially fenced 4.0 acres. Don't miss this affordable acreage.

## **Exterior**

Exterior Wood

Exterior Features Fenced, Golf Nearby, Landscaped, Schools, Shopping Nearby

Construction Wood

Foundation Concrete Perimeter, Stone