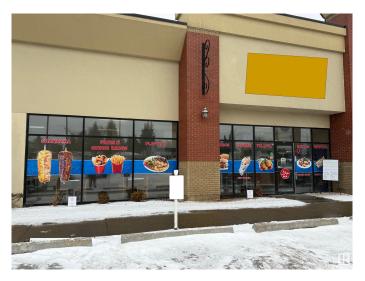

### \$275,000

0 Bedroom, 0.00 Bathroom, Business on 0.00 Acres

Allendale, Edmonton, AB

This Donair & Kebab is a popular Middle Eastern eatery located on South Side of Edmonton. They offer a diverse menu featuring donairs, shawarma wraps, kebabs, burgers, poutine, rice bowls, and breakfast options like eggs, omelettes, and pancakes.