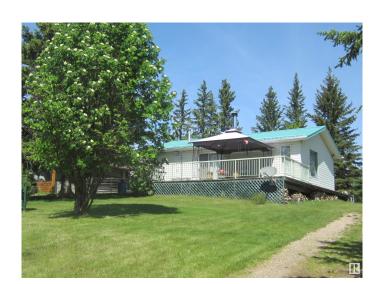

## \$210,000

2 Bedroom, 1.00 Bathroom, 776 sqft Rural on 0.92 Acres

Floatingstone, Rural St. Paul County, AB

DOUBLE LOT! Get away from the hustle & bustle to enjoy lake life in this charming FOUR SEASON, 2 bedroom getaway at Floatingstone Lake in St. Paul County. This beautifully landscaped property offers the perfect spot to make some wonderful memories and is being sold as a package with the adjourning landscaped vacant lot (separate title). BUILD YOUR DREAM COTTAGE & use the existing cabin as guest quarters or sell one of them if you wish. High lot with lake view and cozy spot to spend some family time. Boat launch is just a 1 minute drive so you can get out on the lake in no time. Walking distance to public beach with the opportunity to put in your own dock. Property comes fully furnished!

## **Amenities**

Features Crawl Space, Deck, Fire Pit, Gazebo, R.V. Storage

Parking Spaces 8

#### **Exterior**

Exterior Wood

Exterior Features Boating, Fruit Trees/Shrubs, Lake View, Landscaped, Recreation Use,

Shopping Nearby, Vegetable Garden, Partially Fenced

Construction Wood Foundation Piling