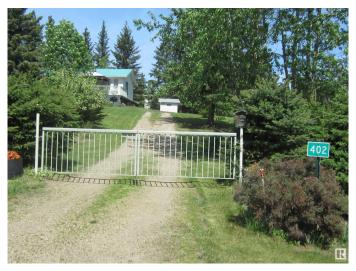

## \$210,000

2 Bedroom, 1.00 Bathroom, 776 sqft Rural on 0.92 Acres

Floatingstone, Rural St. Paul County, AB

DOUBLE LOT! Get away from the hustle & bustle to enjoy lake life in this charming FOUR SEASON, 2 bedroom getaway at Floatingstone Lake in St. Paul County. This beautifully landscaped property offers the perfect spot to make some wonderful memories and is being sold as a package with the adjourning landscaped vacant lot (separate title). BUILD YOUR DREAM COTTAGE & use the existing cabin as guest quarters or sell one of them if you wish. High lot with lake view and cozy spot to spend some family time. Boat launch is just a 1 minute drive so you can get out on the lake in no time. Walking distance to public beach with the opportunity to put in your own dock. Property comes fully furnished!

# **Community Information**

Address 402/403 60501 Rge Rd 120

Area Rural St. Paul County

Subdivision Floatingstone

City Rural St. Paul County

County ALBERTA

Province AB

Postal Code T0A 0N0