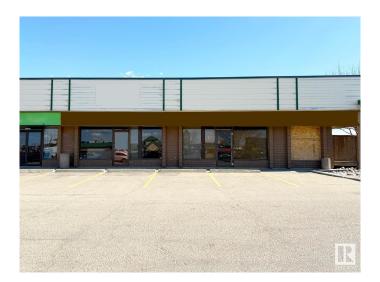

# \$958,800 - 9218 34 Avenue, Edmonton

MLS® #E4431695

## \$958,800

0 Bedroom, 0.00 Bathroom, Retail on 0.00 Acres

Strathcona Industrial Park, Edmonton, AB

Located in MILLWOODS PLAZA 34.

High-exposure retail condominium unit in the heart of the densely populated 34th ave in South Edmonton. This versatile space is ideal for a variety of business uses. Located in a high-demand corridor, well-managed complex with new roof (2024), AMPLE parking, and convenient access to major transportation routes including Whitemud Drive and Gateway Blvd. Ideal for investors or owner-occupiers. The strip mall has diverse range of businesses including restaurants, grocery stores, travel agency, professional services and much more.