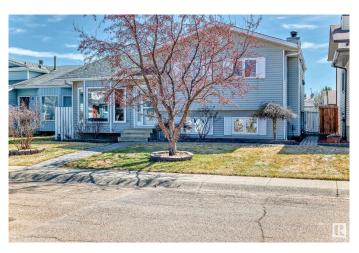

# \$490,900 - 9517 190 Street Nw, Edmonton

MLS® #E4431816

#### \$490,900

4 Bedroom, 3.00 Bathroom, 1,231 sqft Single Family on 0.00 Acres

La Perle, Edmonton, AB

Beautiful 4 level split house located in a quiet and responsible West end, 5 minutes to West Edmonton Mall! Upstairs and lower floor living rooms have Bright and spacious floor plan, large family room, formal dining room and decent sized separate kitchen. Upstairs are large master bedroom, 2 additional good sized bedrooms and a large 4pc bathroom. On lower level is a fantastic family room with big windows, huge 3pc bathroom, massive laundry room! Basement is unfinished with another family room which is near completion. Newer HWT, dryer, washer, refrigerator, and doors. The large yard is fully fenced and landscaped perfect for home garden. Large detached garage fully completed provides additional space for storage. Easy access to parks, schools, bus stops and West Edmonton Mall. You don't want to miss this amazing property!

Built in 1983

| Acres      | 0.00                   |
|------------|------------------------|
| Year Built | 1983                   |
| Туре       | Single Family          |
| Sub-Type   | Detached Single Family |
| Style      | 4 Level Split          |
| Status     | Active                 |

# **Community Information**

| 9517 190 Street Nw |
|--------------------|
| Edmonton           |
| La Perle           |
| Edmonton           |
| ALBERTA            |
| AB                 |
| T5T 5L1            |
|                    |