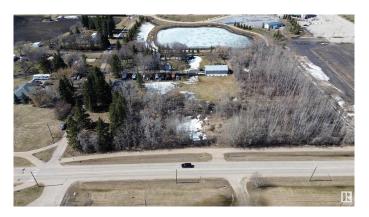

### \$330,000

0 Bedroom, 0.00 Bathroom, Land Commercial on 0.00 Acres

Old Town\_STPL, Stony Plain, AB

Prime location Treed 1 Acre parcel in Stony Plain Zoned C-3 Central Mixed district located on 43 AVE and 50th Street. Utilities at property line. Lot dimentions are 135 feet by 328 feet.