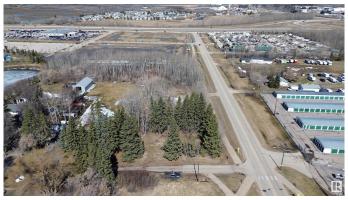

### \$330,000

0 Bedroom, 0.00 Bathroom, Land Commercial on 0.00 Acres

Old Town\_STPL, Stony Plain, AB

Prime location Treed 1 Acre parcel in Stony Plain Zoned C-3 Central Mixed district located on 43 AVE and 50th Street. Utilities at property line. Lot dimentions are 135 feet by 328 feet.