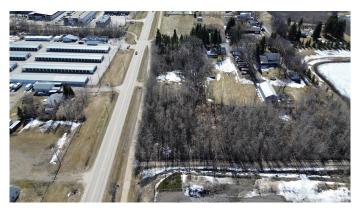

### \$330,000

0 Bedroom, 0.00 Bathroom, Land Commercial on 0.00 Acres

Old Town\_STPL, Stony Plain, AB

Prime location Treed 1 Acre parcel in Stony Plain Zoned C-3 Central Mixed district located on 43 AVE and 50th Street. Utilities at property line. Lot dimentions are 135 feet by 328 feet.