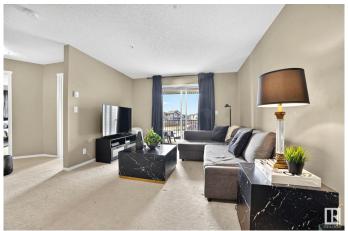

# \$189,000

2 Bedroom, 1.00 Bathroom, 711 sqft Condo / Townhouse on 0.00 Acres

Walker, Edmonton, AB

Welcome to this stylish 2 bed, 1 bath FULLY FURNISHED condo in sought-after Walker Lake Gate! Perfectly located near all amenities and quick access to Anthony Henday Drive. This modern unit features a bright open layout, corner kitchen with eat-up counter, and in-suite laundry for convenience. Enjoy your morning coffee or evening BBQs on the private balcony. Includes an underground parking stall to keep your vehicle safe year-round. Ideal for first-time buyers, downsizers, or investorsâ€"move-in ready and packed with value!

## **Essential Information**

MLS® # E4432287

Price \$189,000

Bedrooms 2

Bathrooms 1.00

Full Baths 1

Square Footage 711

Acres 0.00

Year Built 2014

Type Condo / Townhouse

Sub-Type Lowrise Apartment

Style Single Level Apartment

Status Active