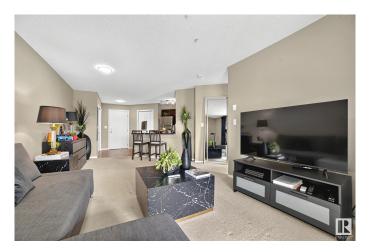

# \$189,000

2 Bedroom, 1.00 Bathroom, 711 sqft Condo / Townhouse on 0.00 Acres

Walker, Edmonton, AB

Welcome to this stylish 2 bed, 1 bath FULLY FURNISHED condo in sought-after Walker Lake Gate! Perfectly located near all amenities and quick access to Anthony Henday Drive. This modern unit features a bright open layout, corner kitchen with eat-up counter, and in-suite laundry for convenience. Enjoy your morning coffee or evening BBQs on the private balcony. Includes an underground parking stall to keep your vehicle safe year-round. Ideal for first-time buyers, downsizers, or investorsâ€"move-in ready and packed with value!

## **Essential Information**

MLS® # E4432287

Price \$189,000

Bedrooms 2

Bathrooms 1.00

Full Baths 1

Square Footage 711

Acres 0.00

Year Built 2014

Type Condo / Townhouse

Sub-Type Lowrise Apartment

Style Single Level Apartment

Status Active