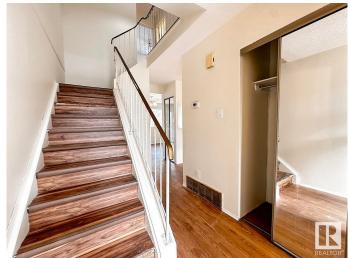

## \$189,900

3 Bedroom, 1.50 Bathroom, 1,085 sqft Condo / Townhouse on 0.00 Acres

Overlanders, Edmonton, AB

This 3 bedroom townhome located in Edmonton north side Overlanders, will be a good fit for you! The functional floor plan offers 3 bedrooms, 1.5 bathroom, and finished basement. The main floor features laminate flooring throughout, brightening living accesses to the fenced private backyard. The eat in kitchen offers loads of cabinetry and counter space. Upstairs, you will find three good size bedrooms and a 4 piece full bathroom. The master bedroom is spacious having his and her closets. There is a family room and wet bar at fully finished basement, providing extra living space for family gathering. This Pioneer Estates townhouse complex is very well managed, and offers a great opportunity for you. Located near schools, bus stop, walking trails, and short drive to all your shopping spots, the River Valley and Hermitage Park! Do Not Miss this home!