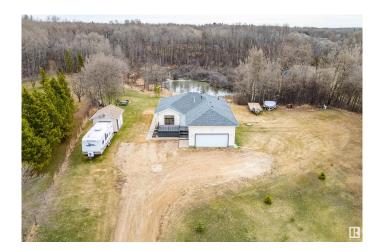

### \$555,000

4 Bedroom, 3.00 Bathroom, 1,238 sqft Rural on 3.01 Acres

Lakewood Acres, Rural Strathcona County, AB

Imagine stepping into a beautifully maintained bungalow nestled on 3 acres of serene countryside. This 4-bedroom home offers a perfect blend of comfort and nature, with a small pond adding to the peaceful ambiance. Out the back, you're greeted by untouched natural beauty, ideal for morning coffee with a view or evening strolls in the fresh air. Inside, the home boasts new exterior doors & windows on the main floor (2022), new furnace & hwt (2021), renovated main bathroom, luxury vinyl plank flooring and a fully finished basement, providing extra living space for entertainment, hobbies or a cozy retreat. Whether you're looking for a quiet escape or a place to host family and friends, this property offers the best of both worlds!

## **Essential Information**

MLS® # E4432591 Price \$555,000

Bedrooms 4

Bathrooms 3.00

Full Baths 3

Square Footage 1,238

Acres 3.01

Year Built 2000 Type Rural

## **Amenities**

Features Deck, No Smoking Home, R.V. Storage, Natural Gas BBQ Hookup

Parking Spaces 8

#### **Exterior**

Exterior Wood

Exterior Features Landscaped, Treed Lot, Partially Fenced

Lot Description 208' x 638'

Construction Wood

Foundation Concrete Perimeter