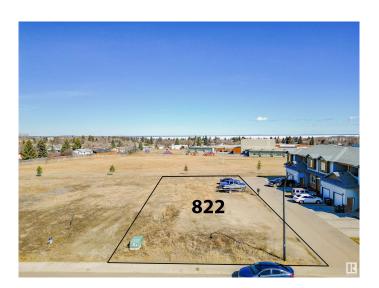

### \$249,900

0 Bedroom, 0.00 Bathroom, Condo / Townhouse on 0.00 Acres

Cold Lake North, Cold Lake, AB

This lot is zoned R3 and is designed to be the "mirror" image of 830 Schooner, with 4 condo townhomes with 3 bedrooms up and 2 bedrooms down, with a 'sheltered' private deck and a single car garage. The lot is in the Schooner subdivision area right behind the newer Cold Lake Elementary School, and backs onto the playground. The Happy House Daycare is at the corner making it convenient for young families with preschool children requiring daycare. The Cold Lake Marina is only a few blocks away, and Emma's Convenience Store is directly opposite the Cold Lake Elementary School.

## **Community Information**

Address 822 Schooner Drive

Area Cold Lake

Subdivision Cold Lake North

City Cold Lake
County ALBERTA

Province AB

Postal Code T9M 0L7

#### **Exterior**

Exterior Features Cul-De-Sac, Flat Site, Level Land, No Back Lane, Playground Nearby,

Public Transportation, Schools, Shopping Nearby

Lot Description 70' x 155'