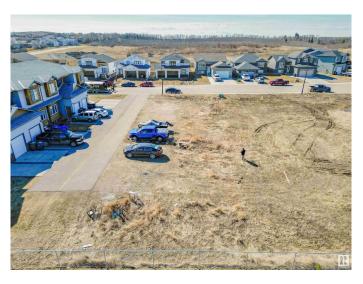

### \$249,900

0 Bedroom, 0.00 Bathroom, Condo / Townhouse on 0.00 Acres

Cold Lake North, Cold Lake, AB

This lot is zoned R3 and is designed to be the "mirror" image of 830 Schooner, with 4 condo townhomes with 3 bedrooms up and 2 bedrooms down, with a 'sheltered' private deck and a single car garage. The lot is in the Schooner subdivision area right behind the newer Cold Lake Elementary School, and backs onto the playground. The Happy House Daycare is at the corner making it convenient for young families with preschool children requiring daycare. The Cold Lake Marina is only a few blocks away, and Emma's Convenience Store is directly opposite the Cold Lake Elementary School.

#### **Exterior**

Exterior Features Cul-De-Sac, Flat Site, Level Land, No Back Lane, Playground Nearby,

Public Transportation, Schools, Shopping Nearby

Lot Description 70' x 155'