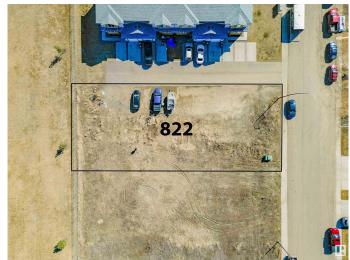

### \$249,900

0 Bedroom, 0.00 Bathroom, Condo / Townhouse on 0.00 Acres

Cold Lake North, Cold Lake, AB

This lot is zoned R3 and is designed to be the "mirror" image of 830 Schooner, with 4 condo townhomes with 3 bedrooms up and 2 bedrooms down, with a 'sheltered' private deck and a single car garage. The lot is in the Schooner subdivision area right behind the newer Cold Lake Elementary School, and backs onto the playground. The Happy House Daycare is at the corner making it convenient for young families with preschool children requiring daycare. The Cold Lake Marina is only a few blocks away, and Emma's Convenience Store is directly opposite the Cold Lake Elementary School.

#### **Exterior**

Exterior Features Cul-De-Sac, Flat Site, Level Land, No Back Lane, Playground Nearby,

Public Transportation, Schools, Shopping Nearby

Lot Description 70' x 155'