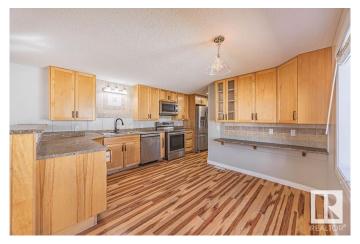

# \$145,000

3 Bedroom, 2.00 Bathroom, 1,220 sqft Land Lease Community on 0.00 Acres

Lakeland Village, Sherwood Park, AB

Renovated, Charming Mini Home in Lakeland Village Community Beautifully updated mini home offering modern features and cozy living! Fully renovated in 2012 with stylish updates through 2022. Highlights include 3 spacious bedrooms with large closets, 2 full baths with sleek finishes, and a gourmet kitchen with stainless steel appliances and a lazy Susan. Bright, open living spaces with large windows bring in natural light. Relax on the sunny deck with a charming pergola. Dedicated laundry room with direct access to a private backyard featuring a greenhouse and storage shed. Built with solid 2x6 construction, finished with drywall, custom trim, and a durable metal roof. Every detail thoughtfully designed, with plenty of storage and extra pantry space in the kitchen. Nestled in the Lakeland Village Community, close to Emerald Hills Shopping Centre and all essential amenities.

# Interior

Interior Features ensuite bathroom

Appliances Dishwasher-Built-In, Dryer, Fan-Ceiling, Oven-Microwave, Refrigerator,

Storage Shed, Stove-Electric, Washer, TV Wall Mount

Heating Forced Air-1, Natural Gas