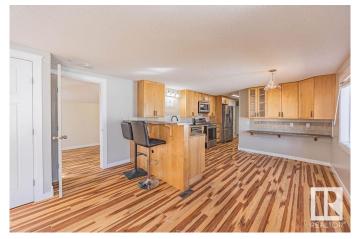

# \$145,000

3 Bedroom, 2.00 Bathroom, 1,220 sqft Land Lease Community on 0.00 Acres

Lakeland Village, Sherwood Park, AB

Renovated, Charming Mini Home in Lakeland Village Community Beautifully updated mini home offering modern features and cozy living! Fully renovated in 2012 with stylish updates through 2022. Highlights include 3 spacious bedrooms with large closets, 2 full baths with sleek finishes, and a gourmet kitchen with stainless steel appliances and a lazy Susan. Bright, open living spaces with large windows bring in natural light. Relax on the sunny deck with a charming pergola. Dedicated laundry room with direct access to a private backyard featuring a greenhouse and storage shed. Built with solid 2x6 construction, finished with drywall, custom trim, and a durable metal roof. Every detail thoughtfully designed, with plenty of storage and extra pantry space in the kitchen. Nestled in the Lakeland Village Community, close to Emerald Hills Shopping Centre and all essential amenities.

# Interior

Interior Features ensuite bathroom

Appliances Dishwasher-Built-In, Dryer, Fan-Ceiling, Oven-Microwave, Refrigerator,

Storage Shed, Stove-Electric, Washer, TV Wall Mount

Heating Forced Air-1, Natural Gas