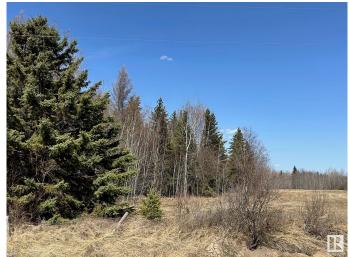

### \$295,000

0 Bedroom, 0.00 Bathroom, Rural on 148.95 Acres

None, Rural Thorhild County, AB

Beautiful 149 Acres of rolling land in Thorhild County with many great building sites for a walkout home. Approximately 100 acres is cleared and planted to hay with the rest large, mature forest. There is both a dugout and a natural pond on the land. Lots of wildlife in the area. Use as your weekend getaway, build your dream home and start your farm, or rent the hay land out and use for hunting. Power line runs along both sides of this quarter. Good possibility of subdividing into a few smaller parcels with County approval. Located just under an hour to north Edmonton. Asking price is plus gst.

#### **Exterior**

Exterior Features Corner Lot, Private Setting, Recreation Use, Rolling Land, Subdividable

Lot, Treed Lot