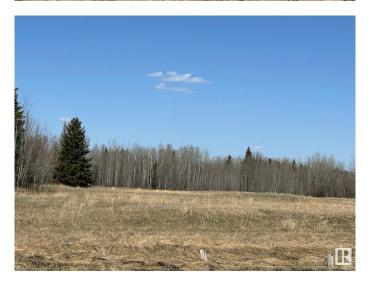

### \$295,000

0 Bedroom, 0.00 Bathroom, Rural on 148.95 Acres

None, Rural Thorhild County, AB

Beautiful 149 Acres of rolling land in Thorhild County with many great building sites for a walkout home. Approximately 100 acres is cleared and planted to hay with the rest large, mature forest. There is both a dugout and a natural pond on the land. Lots of wildlife in the area. Use as your weekend getaway, build your dream home and start your farm, or rent the hay land out and use for hunting. Power line runs along both sides of this quarter. Good possibility of subdividing into a few smaller parcels with County approval. Located just under an hour to north Edmonton. Asking price is plus gst.

#### **Exterior**

Exterior Features Corner Lot, Private Setting, Recreation Use, Rolling Land, Subdividable

Lot, Treed Lot