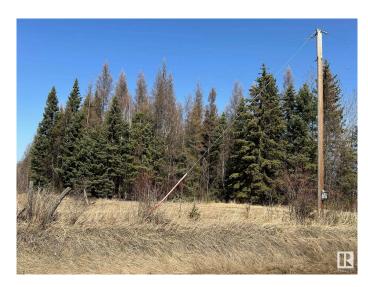

### \$295,000

0 Bedroom, 0.00 Bathroom, Rural on 148.95 Acres

None, Rural Thorhild County, AB

Beautiful 149 Acres of rolling land in Thorhild County with many great building sites for a walkout home. Approximately 100 acres is cleared and planted to hay with the rest large, mature forest. There is both a dugout and a natural pond on the land. Lots of wildlife in the area. Use as your weekend getaway, build your dream home and start your farm, or rent the hay land out and use for hunting. Power line runs along both sides of this quarter. Good possibility of subdividing into a few smaller parcels with County approval. Located just under an hour to north Edmonton. Asking price is plus gst.

#### **Exterior**

Exterior Features Corner Lot, Private Setting, Recreation Use, Rolling Land, Subdividable

Lot, Treed Lot