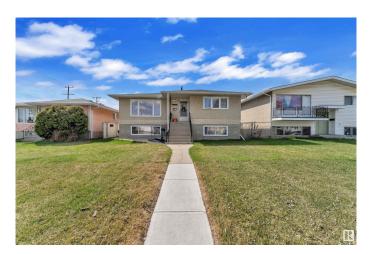

#### \$449,999

5 Bedroom, 2.00 Bathroom, 1,183 sqft Single Family on 0.00 Acres

Killarney, Edmonton, AB

This well-maintained up/down duplex is ideally located near shopping, public transit, and schools. It includes two high-efficiency furnaces, separate laundry areas, and two kitchens. Both units feature bright layouts with large windows that let in plenty of natural light. The upper unit offers 3 bedrooms, a full bathroom, and a spacious living room, dining area, and kitchen. The fully finished basement includes 2 bedrooms, a bathroom, and an open-concept living room and kitchen. Additional features include ample storage, a large backyard with a concrete patio, garden space, and double detached garage. Situated on a generous 45' x 150' lot, this property is a great opportunity for first-time buyers or investors."

Type Single Family

Sub-Type Duplex Up And Down

Style Raised Bungalow

Status Active