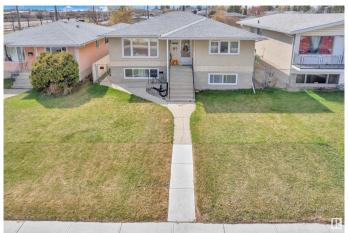

#### \$449,999

5 Bedroom, 2.00 Bathroom, 1,183 sqft Single Family on 0.00 Acres

Killarney, Edmonton, AB

This well-maintained up/down duplex is ideally located near shopping, public transit, and schools. It includes two high-efficiency furnaces, separate laundry areas, and two kitchens. Both units feature bright layouts with large windows that let in plenty of natural light. The upper unit offers 3 bedrooms, a full bathroom, and a spacious living room, dining area, and kitchen. The fully finished basement includes 2 bedrooms, a bathroom, and an open-concept living room and kitchen. Additional features include ample storage, a large backyard with a concrete patio, garden space, and double detached garage. Situated on a generous 45' x 150' lot, this property is a great opportunity for first-time buyers or investors."

Type Single Family

Sub-Type Duplex Up And Down

Style Raised Bungalow

Status Active