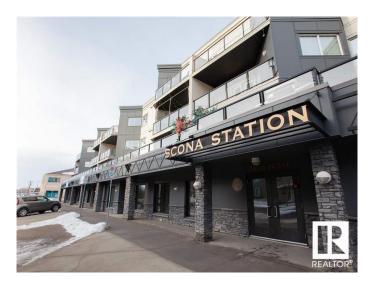

#### Interior

Interior Features ensuite bathroom

Appliances Dishwasher-Built-In, Dryer, Refrigerator, Stove-Electric, Washer,

Window Coverings

Heating In Floor Heat System, Natural Gas