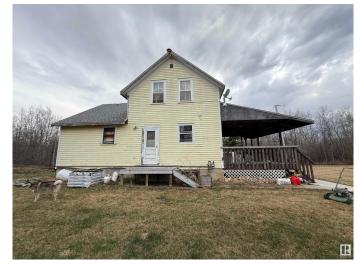

### \$357,000

2 Bedroom, 1.00 Bathroom, 1,300 sqft Rural on 39.68 Acres

None, Rural Camrose County, AB

Private getaway just southeast of Edmonton. The 39.86 acres are beautifully treed with a 1300 sq. ft. 1 1/2 storey home and oversized 28x26 double garage. The home has a large covered veranda, newer roof, kitchen has been updated with white MDF cabinets which are spacious and open to the dining area. The main floor has the living room, one bedroom and a full 4 piece bathroom. The 2nd floor has one big bedroom which has been converted from two bedrooms, with a separate den/sitting area. There is a full basement which has been partly finished. Outside there are other outdoor buildings and walking trails. Property does require some TLC. Property is close to golfing, walking trails, and camping out by Miguelon lake. Property is sold as is, where is at the time of possession.

#### **Exterior**

Exterior Wood

Exterior Features Private Setting, Rolling Land, Treed Lot

Construction Wood

Foundation Concrete Perimeter