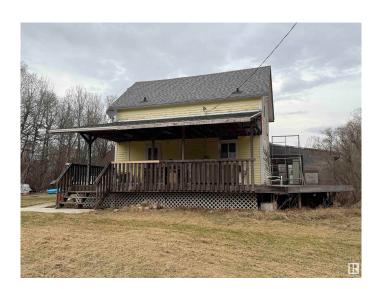

### \$357,000

2 Bedroom, 1.00 Bathroom, 1,300 sqft Rural on 39.68 Acres

None, Rural Camrose County, AB

Private getaway just southeast of Edmonton. The 39.86 acres are beautifully treed with a 1300 sq. ft. 1 1/2 storey home and oversized 28x26 double garage. The home has a large covered veranda, newer roof, kitchen has been updated with white MDF cabinets which are spacious and open to the dining area. The main floor has the living room, one bedroom and a full 4 piece bathroom. The 2nd floor has one big bedroom which has been converted from two bedrooms, with a separate den/sitting area. There is a full basement which has been partly finished. Outside there are other outdoor buildings and walking trails. Property does require some TLC. Property is close to golfing, walking trails, and camping out by Miguelon lake. Property is sold as is, where is at the time of possession.

#### **Essential Information**

MLS® # E4433492 Price \$357,000

Bedrooms 2
Bathrooms 1.00

Full Baths 1

Square Footage 1,300

Acres 39.68 Year Built 1946 Type Rural

Sub-Type Detached Single Family

Style 1 and Half Storey

#### **Exterior**

Exterior Wood

Exterior Features Private Setting, Rolling Land, Treed Lot

Construction Wood

Foundation Concrete Perimeter