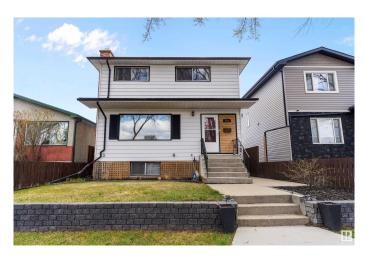

#### \$588,916

3 Bedroom, 2.50 Bathroom, 1,627 sqft Single Family on 0.00 Acres

King Edward Park, Edmonton, AB

King Edward Park 2-STOREY...3 BED, 2.5 BATH, OVER 1,600 SQFT! What a great find only 2 blocks off Whyte Ave! Welcome to this well appointed property in the perfect location. Walk in and immediately notice the beautiful open concept and recently performed renovations. Your upper floor boasts a large master bedroom + 2 additional generously sized bedrooms. Main bath comes complete with DOUBLE-SINKS! Finally, UPPER FLOOR LAUNDRY! This place is well maintained with plenty of upgrades Enjoy the fully functioning separate basement area with it's own 2nd Kitchen and 2nd Laundry. Fully Fenced SOUTH-FACING backyard with a low maintenance deck and patio to enjoy, with an Oversized Double Detached Garage. What a convenient location just minutes from downtown, the U of A, Old Strathcona Taylor University, Millcreek Ravine, several schools, shopping and public transportation.