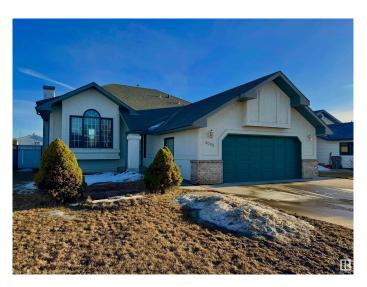

#### \$329.800

4 Bedroom, 3.00 Bathroom, 1,190 sqft Single Family on 0.00 Acres

Whitecourt Airport, Whitecourt Airport, AB

Fantastic Bi-Level on a large lot! 4 Bedroom, 3 Full Bathroom home with oversized attached garage is waiting for you to put your finishing touches in it! BRAND NEW FLOORING added to the kitchen & dining room! Build a bit of sweat-equity now...some cosmetic upgrades needed, but for the most part, this is a solid home with an open concept style. 2 tier deck out back, & great yard space for the avid gardener. Loads of storage space in the basement, along with a good-sized bedroom, laundry room, & canning/all purpose room. Don't miss this opportunity to get a great bargain! NOW IS THE TIME to make this YOUR HOME!!

#### **Exterior**

Exterior Wood, Brick, Stucco
Exterior Features Fenced, Landscaped

Roof Asphalt Shingles

Construction Wood, Brick, Stucco
Foundation Concrete Perimeter