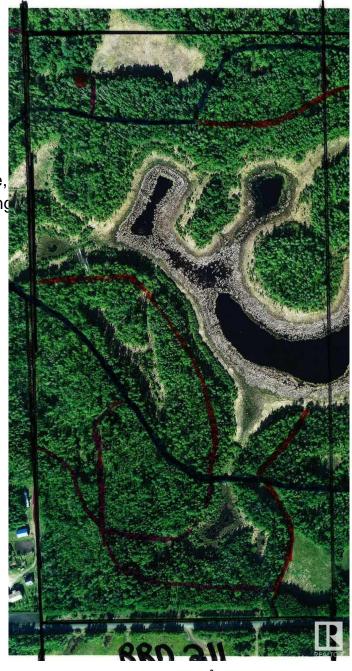

### \$625,000

0 Bedroom, 0.00 Bathroom, Rural on 79.70 Acres

None, Rural Strathcona County, AB

A rare opportunity to own 79.7 acres of pristine, private land just minutes from Ardrossan and only 15 minutes from Sherwood Park and Fort Saskatchewan. This beautiful rural property is a haven for outdoor enthusiastsâ€"perfect for wildlife photography, bird watching, bowhunting, camping, quadding, and more. Whether you're looking to build your dream acreage or simply enjoy nature at its finest, this property offers endless possibilities. Power services on property and other services are conveniently located at the road. Peace, privacy, and proximityâ€"this one has it all!

**Exterior** 

Exterior Features Creek, Fenced, Flat Site,

Park/Reserve, Private Setting