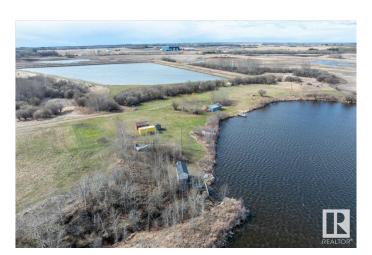

### \$499,000

0 Bedroom, 0.00 Bathroom, Rural on 50.16 Acres

None, Rural Beaver County, AB

Escape to your own private sanctuary in the heart of nature! Nestled within 50 acres of pristine land, this extraordinary property offers a beautiful park-like setting, complete with a captivating trout pond, winding walking trails, large garden plot, huge camping area, and a charming cabin that boasts breathtaking views of a serene lake. Your own private swimming pond with 2 paddle boats. This remarkable estate is a rare gem, offering not just land, but an opportunity to reconnect with the natural world and rediscover a sense of wonder. Whether you envision a peaceful retreat, an outdoor enthusiast's haven, or a place to create cherished memories with loved ones, this property fulfills every dream. Private setting with a gated entrance. A must see !!!

## **Exterior**

Exterior Features Private Setting, Stream/Pond, Vegetable Garden