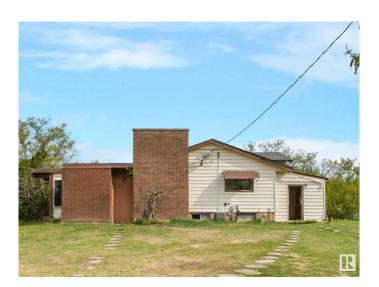

## \$850,000

4 Bedroom, 2.00 Bathroom, 1,848 sqft Rural on 10.92 Acres

None, Rural Strathcona County, AB

Rare Find! Coveted Acreage Living WITHOUT Subdivision Restrictions on CITY WATER. 6 km East of Sherwood Park! Location!Location! Discover privacy and convenience on this exceptional almost 11 acre property bordering the desirable Habitat Acres. This bright spacious 1,800+ sq ft, 4-level split offers a unique lifestyle, enhanced with new shingles(2025), new vinyl flooring throughout (2025), two furnaces & A/C, plus abundant storage throughout. The home impresses with a breathtaking open-beam living room flowing into a large dining area and open kitchen. Features include a massive, detached oversized 34'x24' garage with wood stove heat and a double overhead door. The huge yard had lots of potential for your creativity.

#### **Essential Information**

MLS® # E4434273 Price \$850,000

Bedrooms 4
Bathrooms 2.00
Full Baths 2

Square Footage 1,848 Acres 10.92

Year Built 1961 Type Rural

Sub-Type Detached Single Family

Style 5 Level Split