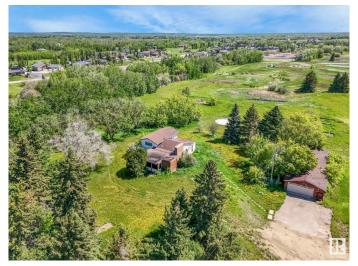

## \$850,000

4 Bedroom, 2.00 Bathroom, 1,848 sqft Rural on 10.92 Acres

None, Rural Strathcona County, AB

Rare Find! Coveted Acreage Living WITHOUT Subdivision Restrictions on CITY WATER. 6 km East of Sherwood Park! Location!Location! Discover privacy and convenience on this exceptional almost 11 acre property bordering the desirable Habitat Acres. This bright spacious 1,800+ sq ft, 4-level split offers a unique lifestyle, enhanced with new shingles(2025), new vinyl flooring throughout (2025), two furnaces & A/C, plus abundant storage throughout. The home impresses with a breathtaking open-beam living room flowing into a large dining area and open kitchen. Features include a massive, detached oversized 34'x24' garage with wood stove heat and a double overhead door. The huge yard had lots of potential for your creativity.

#### **Essential Information**

MLS® # E4434273 Price \$850,000

Bedrooms 4
Bathrooms 2.00
Full Baths 2

Square Footage 1,848 Acres 10.92

Year Built 1961 Type Rural

Sub-Type Detached Single Family

Style 5 Level Split