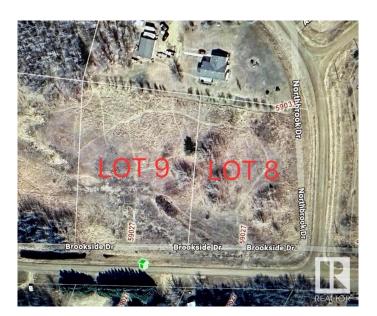

#### \$75,000

0 Bedroom, 0.00 Bathroom, Rural on 1.97 Acres

Northbrook, Rural Thorhild County, AB

PERFECT site to build your future home.
Located approx 45 minutes from Edmonton, Ft
Sask and St. Albert. Under 30 minute drive to
Legal, Bon Accord, Redwater, Gibbons, Legal,
Westlock, and Thorhild. Located close to lots
of recreational opportunities. Just minutes to
Half Moon Lake nature areas, community park,
fishing and boating. Treed lot on a quiet
Cresent. Lot number 8 is also available for
purchase. Services are located at the road.

# **Community Information**

Address 59027 Range Road 232

Area Rural Thorhild County

Subdivision Northbrook

City Rural Thorhild County

County ALBERTA

Province AB

Postal Code T0G 2J0