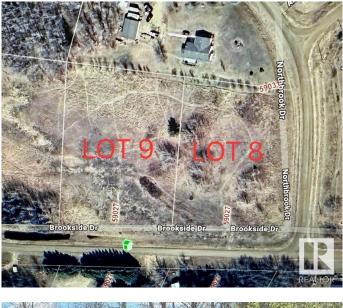

### \$75,000

0 Bedroom, 0.00 Bathroom, Rural on 1.97 Acres

Northbrook, Rural Thorhild County, AB

PERFECT site to build your future home. Located approx 45 minutes from Edmonton, Ft Sask and St. Albert. Under 30 minute drive to Legal, Bon Accord, Redwater, Gibbons, Legal, Westlock, and Thorhild. Located close to lots of recreational opportunities. Just minutes to Half Moon Lake nature areas, community park, fishing and boating. Treed lot on a quiet Cresent. Lot number 8 is also available for purchase. Services are located at the road.

#### **Community Information**

| Address     | 9 59027 Range Road 232 |
|-------------|------------------------|
| Area        | Rural Thorhild County  |
| Subdivision | Northbrook             |
| City        | Rural Thorhild County  |
| County      | ALBERTA                |

#### Exterior

Exterior Features Corner Lot, Flat Site, Fruit Trees/Shrubs, Level Land, No Back Lane, Not Fenced