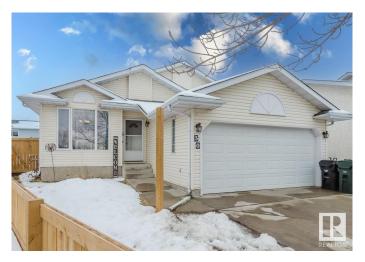

### \$2.575

4 Bedroom, 3.00 Bathroom, 1,076 sqft Rental on 0.00 Acres

Davidson Creek, Sherwood Park, AB

Welcome Home! Wonderful Move-In Ready 4
Bedroom 3 Full Bathroom Bungalow with
Double Attached Garage For Rent in Davidson
Creek, Sherwood Park. Perfect family-friendly
location nearby parks, schools, shopping,
walking trails and so much more. Spacious
split level floor plan with a total of 4 bedrooms
and 3 full bathrooms. Featuring a living room,
full kitchen, and tons of storage. All appliances
included. Pie-shaped lot with large backyard
perfect for room to play and entertainment.
Plenty of Parking. Tenant pays all utilities. Pets
subject to approval.

# **Amenities**

Parking Double Garage Attached