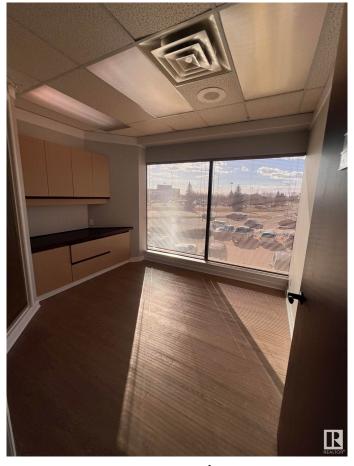

#### \$0

0 Bedroom, 0.00 Bathroom, Office on 0.00 Acres

West Grove, Spruce Grove, AB

Discover a versatile office retail space that combines plenty of natural light with a full build-out, making it suitable for a wide range of businesses. This space offers a bright, inviting atmosphere perfect for establishing a professional presence. Plus, there's an opportunity for pylon signage at just \$50/month to boost your visibility on a main road.