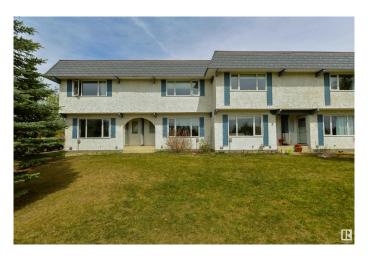

# \$260,000

3 Bedroom, 1.50 Bathroom, 1,254 sqft Condo / Townhouse on 0.00 Acres

Skyrattler, Edmonton, AB

One of the best located units in this sought after complex of Yellowbird Gardens! This unit has a south facing yard backing on to greenspace and a park. This 1253 square foot home has been well cared for and upgraded throughout the years. Pride off ownership is evident. With newer HWT, fridge, washer, dryer, as well as beautiful birch hardwood floors, kitchen backsplash, upgraded main bathroom, partially finished basement; this home is truly move in ready. The kitchen has been opened up to allow extra space and light. The location is also ideal with easy access to shopping, LRT, schools, parks, Anthony Henday Drive.

### **Exterior**

Exterior Wood, Stucco

Exterior Features Backs Onto Park/Trees, Playground Nearby, Public Transportation,

Schools, Shopping Nearby

Roof Asphalt Shingles

Construction Wood, Stucco

Foundation Concrete Perimeter