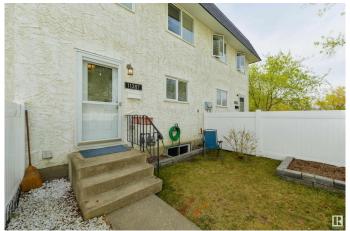

# \$260,000

3 Bedroom, 1.50 Bathroom, 1,254 sqft Condo / Townhouse on 0.00 Acres

Skyrattler, Edmonton, AB

One of the best located units in this sought after complex of Yellowbird Gardens! This unit has a south facing yard backing on to greenspace and a park. This 1253 square foot home has been well cared for and upgraded throughout the years. Pride off ownership is evident. With newer HWT, fridge, washer, dryer, as well as beautiful birch hardwood floors, kitchen backsplash, upgraded main bathroom, partially finished basement; this home is truly move in ready. The kitchen has been opened up to allow extra space and light. The location is also ideal with easy access to shopping, LRT, schools, parks, Anthony Henday Drive.

### **Exterior**

Exterior Wood, Stucco

Exterior Features Backs Onto Park/Trees, Playground Nearby, Public Transportation,

Schools, Shopping Nearby

Roof Asphalt Shingles

Construction Wood, Stucco

Foundation Concrete Perimeter