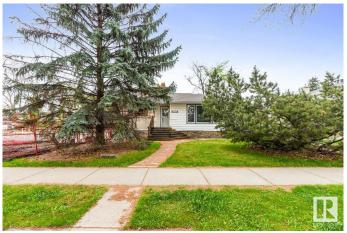

## \$399.900

3 Bedroom, 1.00 Bathroom, 1,017 sqft Single Family on 0.00 Acres

Holyrood, Edmonton, AB

Fantastic development opportunity in sought-after Holyrood! This 45x132 ft (552m2) lot is ideally suited for multi-family development. Located on a beautiful tree-lined street surrounded by infill and character homes, this location offers excellent walkability to transit, top-rated schools, parks, and shopping. The existing home was affected by a neighbouring fire and is being sold as-is; all asbestos has already been professionally removed, offering a clean slate for your next project. Whether you're a builder, investor, or visionary buyer, this is a rare chance to create something special in one of Edmonton's most desirable central neighborhoods. Zoned RF1 with incredible potentialâ€"don't miss out!