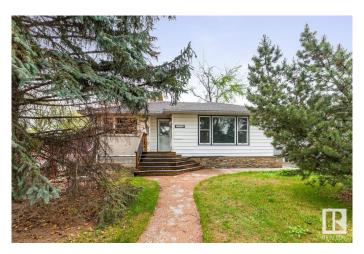

## \$399.900

3 Bedroom, 1.00 Bathroom, 1,017 sqft Single Family on 0.00 Acres

Holyrood, Edmonton, AB

Fantastic development opportunity in sought-after Holyrood! This 45x132 ft (552m2) lot is ideally suited for multi-family development. Located on a beautiful tree-lined street surrounded by infill and character homes, this location offers excellent walkability to transit, top-rated schools, parks, and shopping. The existing home was affected by a neighbouring fire and is being sold as-is; all asbestos has already been professionally removed, offering a clean slate for your next project. Whether you're a builder, investor, or visionary buyer, this is a rare chance to create something special in one of Edmonton's most desirable central neighborhoods. Zoned RF1 with incredible potentialâ€"don't miss out!

Built in 1955