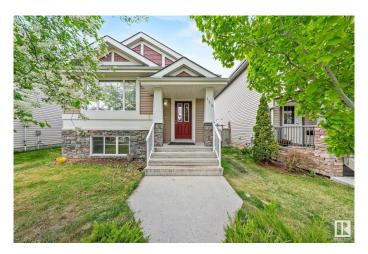

# \$475,000 - 132 62 Street, Edmonton

MLS® #E4436470

#### \$475.000

5 Bedroom, 2.00 Bathroom, 1,139 sqft Single Family on 0.00 Acres

Charlesworth, Edmonton, AB

Welcome to this beautifully maintained bi-level single-family home located in the highly sought-after community of Charlesworth. Offering 1,139 square feet on the main floor, this home features three spacious bedrooms, a full bathroom, a bright living area, dinning area and a functional kitchen with ample cabinet space. The fully finished basement with separate entrance adds tremendous value, complete with two additional bedrooms, a full bathroom, a second kitchen, and a cozy living area - perfect for extended family. A double detached garage provides ample parking and storage. Ideally situated close to all major amenities, including parks, schools, shopping, restaurants and public transportation, this home is ideal for growing families or investors alike.

#### **Essential Information**

MLS® # E4436470 Price \$475,000

Bedrooms 5
Bathrooms 2.00
Full Baths 2

Square Footage 1,139 Acres 0.00 Year Built 2006

Type Single Family

Sub-Type Detached Single Family

Style Bi-Level Status Active