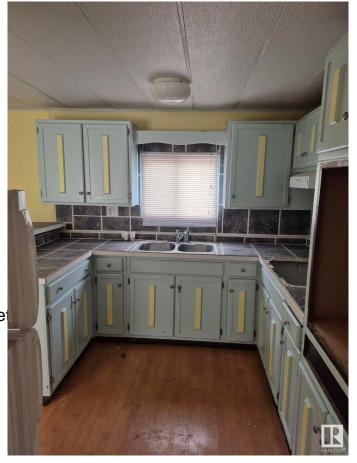

## \$44,900

2 Bedroom, 1.00 Bathroom, 753 sqft Single Family on 0.00 Acres

Evansburg, Evansburg, AB

Excellent opportunity to build sweat equity with this cozy home in small family oriented community of Evansburg - only 88 km west of Edmonton. Located between few large lakes: Wabamun, Isle Lake and Chip lake (all withint 15 min from each other), mountains, rivers - this property could be a great gateaway retreat for weekends or summer months! With little touch You can make this house a home and live there year round (free of mortgage), or maybe build a new one. House is in Reasonable shape but need a little work to make it cozy. Sold as is where is at the time of possession.