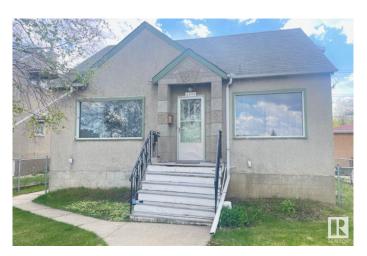

# \$355,000 - 8349 82 Avenue, Edmonton

MLS® #E4436604

### \$355,000

3 Bedroom, 2.00 Bathroom, 1,129 sqft Single Family on 0.00 Acres

King Edward Park, Edmonton, AB

Rent, renovate or redevelop. Large 44 ft x 113 ft lot with South facing yard. Close to shopping, LRT, downtown and more. Finished basement. Single garage. Mostly original condition. For more details please visit the REALTOR's® Website.

# **Exterior**

Exterior Wood, Stucco

Exterior Features Back Lane, Public Transportation, Schools, Shopping Nearby

Roof Asphalt Shingles

Construction Wood, Stucco

Foundation Concrete Perimeter