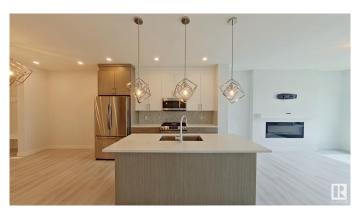

### \$2.095

3 Bedroom, 2.50 Bathroom, 1,830 sqft Rental on 0.00 Acres

Keswick Area, Edmonton, AB

Welcome home to your 1832sqft single family, detached home! This house SCREAMS beautiful upgrades and details! The large windows welcomes lots of natural light throughout the house. Enter through the beautiful spacious entry way â€" the large double door closet offers lots of storage to put your coats! Walk through to the living room with a beautiful fireplace that you can cozy up to in the winter months. Be the envy of your friends with your gorgeous kitchen with BEAUTIFUL stainless-steel appliances and a GAS stove. Upstairs leads to a large family room â€" perfect for movies / games / toys! The primary bedroom has its own ensuite bathroom with DOUBLE SINKS (no need to share with the kids or guests!), LARGE walk-in closet, and your own, private balcony! The 2 other bedrooms are good sized, with large windows and closets. There is also another full bathroom that is perfect for the guests and kids. Utilities are shared with the bsmt tenant & you are responsible for 70% of the utilities. No backyard