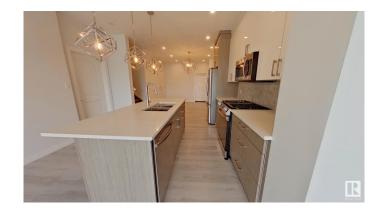

### \$2.095

3 Bedroom, 2.50 Bathroom, 1,830 sqft Rental on 0.00 Acres

Keswick Area, Edmonton, AB

Welcome home to your 1832sqft single family, detached home! This house SCREAMS beautiful upgrades and details! The large windows welcomes lots of natural light throughout the house. Enter through the beautiful spacious entry way â€" the large double door closet offers lots of storage to put your coats! Walk through to the living room with a beautiful fireplace that you can cozy up to in the winter months. Be the envy of your friends with your gorgeous kitchen with BEAUTIFUL stainless-steel appliances and a GAS stove. Upstairs leads to a large family room â€" perfect for movies / games / toys! The primary bedroom has its own ensuite bathroom with DOUBLE SINKS (no need to share with the kids or guests!), LARGE walk-in closet, and your own, private balcony! The 2 other bedrooms are good sized, with large windows and closets. There is also another full bathroom that is perfect for the guests and kids. Utilities are shared with the bsmt tenant & you are responsible for 70% of the utilities. No backyard