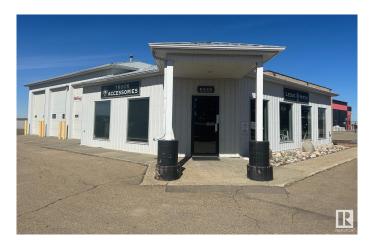

### \$2,500,000

0 Bedroom, 0.00 Bathroom, Industrial on 0.00 Acres

None, Leduc, AB

6526 Sparrow Drive in Leduc offers 2,964 sq.ft.± of showroom, office, and shop space on 0.48 acres±. The building includes three 12' x 12' grade-level doors, a graveled and fenced yard area, and 13'10― clear ceiling height at the eave. Heating is provided by radiant units in the warehouse and a forced air furnace with air conditioning in the office. Zoned GC, the site offers exposure to QE II, Sparrow Drive, and the new 65 Avenue interchange. Located minutes from Edmonton International Airport.