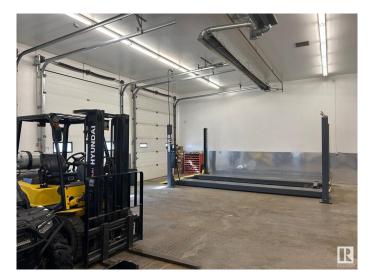

### \$2,500,000

0 Bedroom, 0.00 Bathroom, Industrial on 0.00 Acres

None, Leduc, AB

6526 Sparrow Drive in Leduc offers 2,964 sq.ft.± of showroom, office, and shop space on 0.48 acres±. The building includes three 12' x 12' grade-level doors, a graveled and fenced yard area, and 13'10― clear ceiling height at the eave. Heating is provided by radiant units in the warehouse and a forced air furnace with air conditioning in the office. Zoned GC, the site offers exposure to QE II, Sparrow Drive, and the new 65 Avenue interchange. Located minutes from Edmonton International Airport.