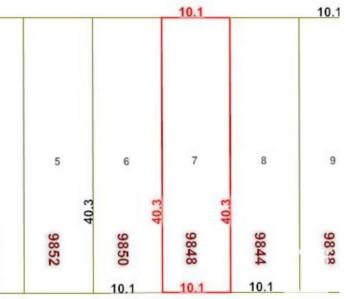

### \$370,000

0 Bedroom, 1.00 Bathroom, Single Family on 0.00 Acres

Ritchie, Edmonton, AB

This fantastic approx. 4362 sq.ft. lot in the highly desirable mature neighbourhood of Ritchie could be yours! It is located on a treelined street and near Ritchie Park and the Community League. The neighbourhood features great dining, shopping, and entertainment venues; quick access to the Millcreek Ravine; easy public transit; close to downtown and the University, and so much more. The property is being sold for land value, as is where is upon possession. Build your dream home or a multi-unit structure.

# **Community Information**

| Address     | 9848 77 Avenue |
|-------------|----------------|
| Area        | Edmonton       |
| Subdivision | Ritchie        |

| City        | Edmonton               |
|-------------|------------------------|
| County      | ALBERTA                |
| Province    | AB                     |
| Postal Code | T6E 1M4                |
| Amenities   |                        |
| Parking     | Single Garage Detached |