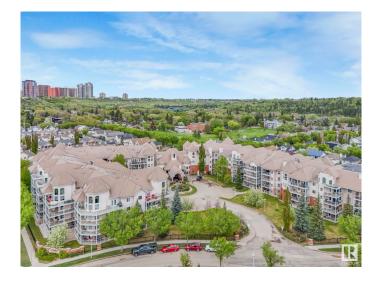

### \$364,900

2 Bedroom, 2.00 Bathroom, 1,012 sqft Condo / Townhouse on 0.00 Acres

Riverdale, Edmonton, AB

Live carefree with a view of the River Valley in the very desirable River Grande adult Condo! This recently updated 2 bdrm, 3rd floor unit is modern and cozy! Upgrades include bright kitchen with white cabinetry, stainless steel & white appliances, pantry, beautiful quartz contertops throughout & vinyl plank flooring! 2 renovated 3 pce baths including ensuite with walk through closets & california closet organizers in both bdrms! Spacious living rm with gas fireplace! Enjoy the seasonal views from the oversize wrap around deck with access from master bdrm dble doors & the living rm. Beautifully maintained complex with low condo fees & very efficient property mnmt! Amenities include a guest suite, gym, social rm, library, car wash, bike storage & games area! 2 tandem underground parking stalls! Enjoy river valley bike & walking paths! Great access to downtown & public transportation! Low condo fees! Absolutely nothing to do but move in and enjoy life!