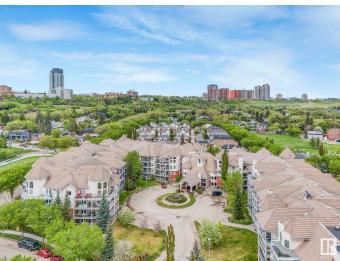

### \$364,900

2 Bedroom, 2.00 Bathroom, 1,012 sqft Condo / Townhouse on 0.00 Acres

Riverdale, Edmonton, AB

Live carefree with a view of the River Valley in the very desirable River Grande adult Condo! This recently updated 2 bdrm, 3rd floor unit is modern and cozy! Upgrades include bright kitchen with white cabinetry, stainless steel & white appliances, pantry, beautiful quartz contertops throughout & vinyl plank flooring! 2 renovated 3 pce baths including ensuite with walk through closets & california closet organizers in both bdrms! Spacious living rm with gas fireplace! Enjoy the seasonal views from the oversize wrap around deck with access from master bdrm dble doors & the living rm. Beautifully maintained complex with low condo fees & very efficient property mnmt! Amenities include a guest suite, gym, social rm, library, car wash, bike storage & games area! 2 tandem underground parking stalls! Enjoy river valley bike & walking paths! Great access to downtown & public transportation! Low condo fees! Absolutely nothing to do but move in and enjoy life!