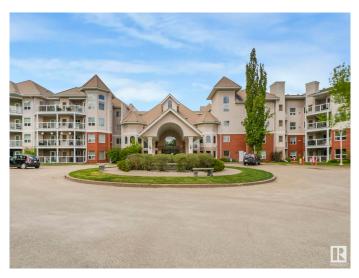

### \$364,900

2 Bedroom, 2.00 Bathroom, 1,012 sqft Condo / Townhouse on 0.00 Acres

Riverdale, Edmonton, AB

Live carefree with a view of the River Valley in the very desirable River Grande adult Condo! This recently updated 2 bdrm, 3rd floor unit is modern and cozy! Upgrades include bright kitchen with white cabinetry, stainless steel & white appliances, pantry, beautiful quartz contertops throughout & vinyl plank flooring! 2 renovated 3 pce baths including ensuite with walk through closets & california closet organizers in both bdrms! Spacious living rm with gas fireplace! Enjoy the seasonal views from the oversize wrap around deck with access from master bdrm dble doors & the living rm. Beautifully maintained complex with low condo fees & very efficient property mnmt! Amenities include a guest suite, gym, social rm, library, car wash, bike storage & games area! 2 tandem underground parking stalls! Enjoy river valley bike & walking paths! Great access to downtown & public transportation! Low condo fees! Absolutely nothing to do but move in and enjoy life!