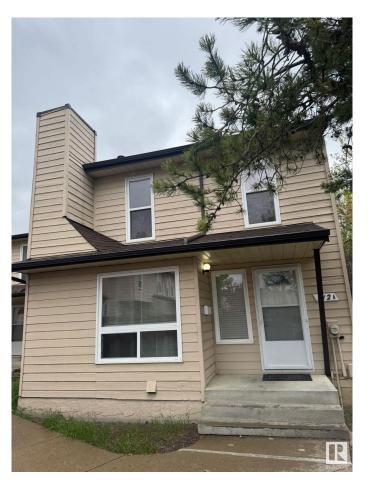

# \$258,800 - 212a Warwick Road, Edmonton

MLS® #E4437329

## \$258,800

3 Bedroom, 1.50 Bathroom, 1,249 sqft Condo / Townhouse on 0.00 Acres

Dunluce, Edmonton, AB

Beautiful end unit townhouse in a private location within the complex and next to a open field offering lots of green space. This 3 bedroom and 1.5 bath large 1250 Sq ft townhome is a must to view. Unit is very welcoming and has many upgrades including newer kitchen cabinets, flooring, bath upgrades and a fully finished basement with large rec room and den area. large living room with fireplace and master bedroom with a walk-in closet. Unit has a self contained fenced backyard to offer you privacy and a large parking stall that could fit 2 cars in tandem.

## **Exterior**

Exterior Wood

Exterior Features Fenced, Landscaped

Roof Asphalt Shingles

Construction Wood

Foundation Concrete Perimeter